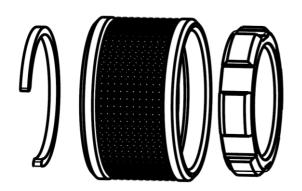

## ODU AMC® EASY-CLEAN ADDITIONAL LOCKING KIT

- 1. Push clip (pos. 20) on In-Line-Receptacle housing until it clicks into place.
- 2. Push sleeve (pos. 10) with pre-assembled O-Ring (pos. 40) on the In-Line-Receptacle housing until it clicks in to place. During this assembly step it is necessary to push the clip (pos.20) together for example with tweezers.
- 3. Fasten the panel mounted plug with the nut (pos. 30) and the definded locking torque (table below). The thread has to be secured with adhesive (e. g. Loctite 2701).