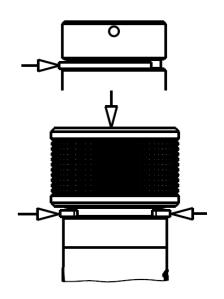

## ODU AMC® EASY-CLEAN ADDITIONAL LOCKING KIT

- 1. Push clip (pos. 20) on In-Line-Receptacle housing until it clicks into place.
- 2. Push sleeve (pos. 10) with pre-assembled O-Ring (pos. 40) on the In-Line-Receptacle housing until it clicks in to place. During this assembly step it is necessary to push the clip (pos.20) together for example with tweezers.
- 3. Fasten the panel mounted plug with the nut (pos. 30) and the definded locking torque (table below). The thread has to be secured with adhesive (e. g. Loctite 2701).