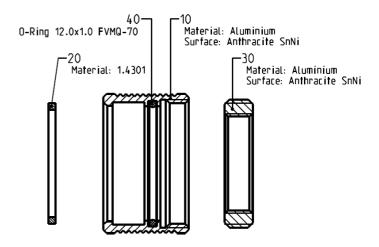

## ODU AMC® EASY-CLEAN ADDITIONAL LOCKING KIT

- 1. Push clip (pos. 20) on In-Line-Receptacle housing until it clicks into place.
- 2. Push sleeve (pos. 10) with pre-assembled O-Ring (pos. 40) on the In-Line-Receptacle housing until it clicks in to place. During this assembly step it is necessary to push the clip (pos.20) together for example with tweezers.
- 3. Fasten the panel mounted plug with the nut (pos. 30) and the definded locking torque (table below). The thread has to be secured with adhesive (e. g. Loctite 2701).

| AMC <sup>®</sup> Easy-Clean<br>Size | Part-ID  | ODU-No.             | Tightening torque |
|-------------------------------------|----------|---------------------|-------------------|
| Size 0                              | 50286309 | 756.271.098.000.000 | 2.5 Nm            |
| Size 1                              | 50289064 | 756.271.098.001.000 | 4.5 Nm            |
| Size 1.5                            | 50289065 | 756.271.098.00A.000 | 4.5 Nm            |