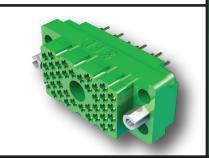

## **Rectangular Connectors**

EDAC Rack & Panel connectors offer a high reliability connection, ideal where a large number of wires are interconnected to a panel. Available in seven body sizes ranging from 14 to 120 contact positions. The hermaphroditic contact design provides a gas tight connection with superior shock and vibration resistance. Ease of mating is facilitated with the use of an actuating screw and lock nut.

## **Features**

- Industry standard connector with highly dependable contacts
- · Hermaphroditic contact design for no-fail interconnections
- Gold over nickel plating for wire hole, PCB, wire-wrap and crimp contacts
- In sizes of 14 to 120 positions, with actuating screw or locknut and polarizing hardware
- Plastic and metal covers with cable clamps for strain relief
- Tools available for contact installation, removal, crimping and polarization