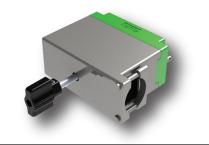

## **Rectangular Connectors**

EDAC Rack & Panel connectors offer a high reliability connection, ideal where a large number of wires are interconnected to a panel. Available in seven body sizes ranging from 14 to 120 contact positions. The hermaphroditic contact design provides a gas tight connection with superior shock and vibration resistance. Ease of mating is facilitated with the use of an actuating screw and lock nut.

## **Features**

- Industry standard connector with highly dependable contacts
- · Hermaphroditic contact design for no-fail interconnections
- Gold over nickel plating for wire hole, PCB, wire-wrap and crimp contacts
- In sizes of 14 to 120 positions, with actuating screw or locknut and polarizing hardware
- Plastic and metal covers with cable clamps for strain relief
- Tools available for contact installation, removal, crimping and polarization

Ultimate high continuity backplane connector

Shock and vibration proof solution!

Tel: +1 416 754 3322 customerservice@edac.net

Established in 1966, EDAC soon became a world leader in providing connectors for Card Edge and Rack & Panel applications. Since then, we have expanded our product offering to include one of the widest ranges of interconnect solutions in the world. Products include D-Sub, Modular Jacks RJ45, USB, HDMI, Inline Plug & Socket, Headers, Waterproof Connectors and Custom Solutions. Our dedicated teams of engineering, customer service, field support, and global distribution partners allow EDAC the opportunity to support many unique applications globally.