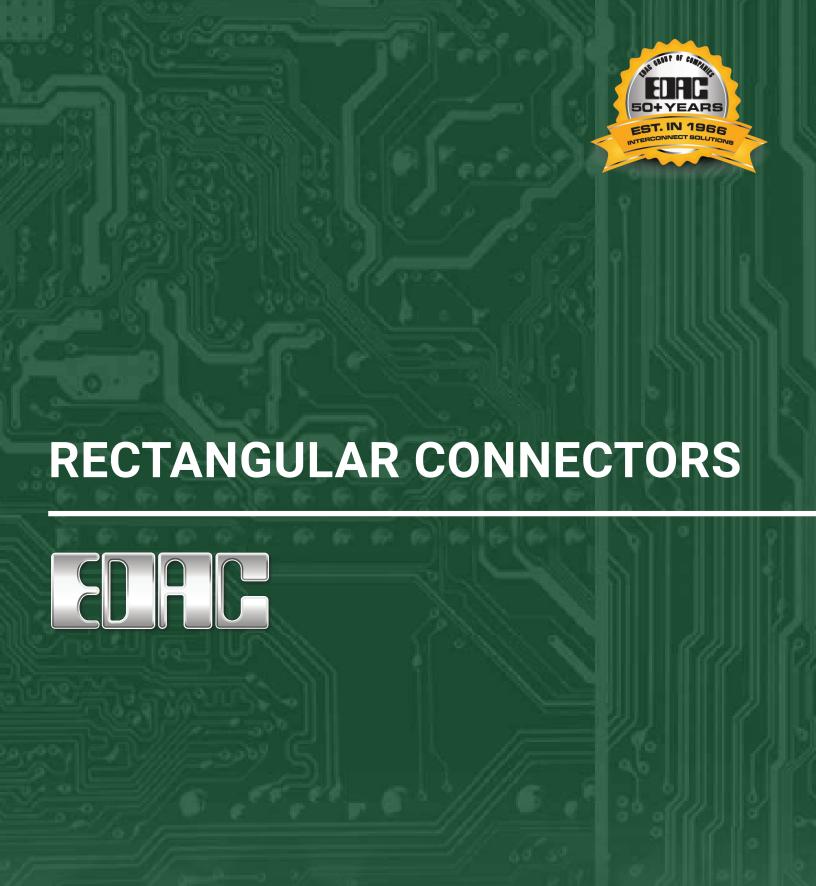

## **Rectangular Connectors**

EDAC Rack & Panel connectors offer a high reliability connection, ideal where a large number of wires are interconnected to a panel. Available in seven body sizes ranging from 14 to 120 contact positions. The hermaphroditic contact design provides a gas tight connection with superior shock and vibration resistance. Ease of mating is facilitated with the use of an actuating screw and lock nut.

## **Features**

- Industry standard connector with highly dependable contacts
- · Hermaphroditic contact design for no-fail interconnections
- Gold over nickel plating for wire hole, PCB, wire-wrap and crimp contacts
- In sizes of 14 to 120 positions, with actuating screw or locknut and polarizing hardware
- Plastic and metal covers with cable clamps for strain relief
- Tools available for contact installation, removal, crimping and polarization

## **Rack & Panel Connectors**

| Series | No. of<br>Contacts | Contact<br>Options | Ins. Material<br>Options | Cover<br>Options | Hardware<br>Options | Polarization |
|--------|--------------------|--------------------|--------------------------|------------------|---------------------|--------------|
| 516    | 20-120             | 7                  | 3                        | 7                | 5                   | Yes          |
| 519    | 14 or 36           | 7                  | 1                        | 7                | 5                   | Yes          |
| 556    | 3                  | 7                  | 1                        | N/A              | N/A                 | Yes          |