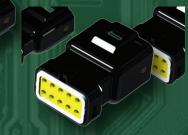

## Waterproof Wire to Wire & Wire to Board

The EDAC E-Inline family of waterproof plug and socket connectors provides a reliable interconnect solution in harsh environments. Single or double latch insulator designs insure superior shock and vibration resistance. A variety of styles are available for different wire gauge applications. These utilize simple crimp and poke contacts. Optional contact plugs are available for use when all contact positions are not required. Additional contacts/wires can then be added in the field.

Premium Waterproof wire to wire or wire to board solution

Optional Port Plugs allow circuits to be added in the field