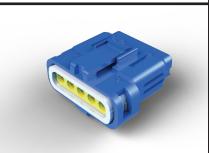

## Waterproof Wire to Wire & Wire to Board

The EDAC E-Inline family of waterproof plug and socket connectors provides a reliable interconnect solution in harsh environments. Single or double latch insulator designs insure superior shock and vibration resistance. A variety of styles are available for different wire gauge applications. These utilize simple crimp and poke contacts. Optional contact plugs are available for use when all contact positions are not required. Additional contacts/wires can then be added in the field.

- Rated current from 3 to 10 Amps for use with wire sizes from 28 to 14 AWG
- 560 and 572 series offer double latch solution
- Available in wire-to-wire and wire-to-board options
- True crimp and poke solution
- Internal polarization to prevent mismating
- · Available with wire already installed
- · Waterproof grade IP52 and IP67 certified

## Waterproof Wire to Wire & Wire to Board Connectors

| Series | No. of              | Pitch            | Current | Latch Type | Polarized | Pre-Installed | WP Grade |
|--------|---------------------|------------------|---------|------------|-----------|---------------|----------|
|        | Contacts            |                  | Rating  |            |           | Seals         |          |
| 560    | 2, 3<br>and 5       | 2.5mm            | 3 amps  | Double     | Υ         | Y             | IP67     |
| 565    | 2, 3<br>and 5       | 2.5mm            | 3 amps  | Single     | Υ         | Υ             | IP67     |
| 566    | 2, 3, 4<br>and 6    | 2.0mm            | 2 amps  | Single     | Υ         | Y             | IP67     |
| 567    | 2, 3, 4, 6<br>and 9 | 5.0mm X<br>5.9mm | 8 amps  | Single     | Υ         | N             | IP52     |
| 568    | 1                   | N/A              | 12 amps | Single     | Υ         | N             | IP52     |
| 570    | 1, 2<br>and 3       | 5.8mm            | 10 amps | Single     | Υ         | N             | IP67     |
| 572    | 1, 2<br>and 3       | 5.8mm            | 10 amps | Double     | Υ         | N             | IP67     |