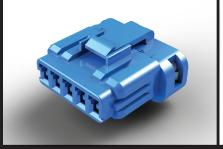

## Waterproof Wire to Wire & Wire to Board

The EDAC E-Inline family of waterproof plug and socket connectors provides a reliable interconnect solution in harsh environments. Single or double latch insulator designs insure superior shock and vibration resistance. A variety of styles are available for different wire gauge applications. These utilize simple crimp and poke contacts. Optional contact plugs are available for use when all contact positions are not required. Additional contacts/wires can then be added in the field.

- Rated current from 3 to 10 Amps for use with wire sizes from 28 to 14 AWG
- 560 and 572 series offer double latch solution
- Available in wire-to-wire and wire-to-board options
- True crimp and poke solution
- Internal polarization to prevent mismating
- · Available with wire already installed
- · Waterproof grade IP52 and IP67 certified

## Waterproof Wire to Wire & Wire to Board Connectors

| Series | No. of              | Pitch            | Current | Latch Type | Polarized | Pre-Installed | WP Grade |
|--------|---------------------|------------------|---------|------------|-----------|---------------|----------|
|        | Contacts            |                  | Rating  |            |           | Seals         |          |
| 560    | 2, 3<br>and 5       | 2.5mm            | 3 amps  | Double     | Υ         | Y             | IP67     |
| 565    | 2, 3<br>and 5       | 2.5mm            | 3 amps  | Single     | Υ         | Υ             | IP67     |
| 566    | 2, 3, 4<br>and 6    | 2.0mm            | 2 amps  | Single     | Υ         | Y             | IP67     |
| 567    | 2, 3, 4, 6<br>and 9 | 5.0mm X<br>5.9mm | 8 amps  | Single     | Υ         | N             | IP52     |
| 568    | 1                   | N/A              | 12 amps | Single     | Υ         | N             | IP52     |
| 570    | 1, 2<br>and 3       | 5.8mm            | 10 amps | Single     | Υ         | N             | IP67     |
| 572    | 1, 2<br>and 3       | 5.8mm            | 10 amps | Double     | Υ         | N             | IP67     |