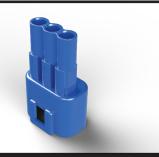

## Waterproof Wire to Wire & Wire to Board

The EDAC E-Inline family of waterproof plug and socket connectors provides a reliable interconnect solution in harsh environments. Single or double latch insulator designs insure superior shock and vibration resistance. A variety of styles are available for different wire gauge applications. These utilize simple crimp and poke contacts. Optional contact plugs are available for use when all contact positions are not required. Additional contacts/wires can then be added in the field.

Premium Waterproof wire to wire or wire to board solution

Optional Port Plugs allow circuits to be added in the field