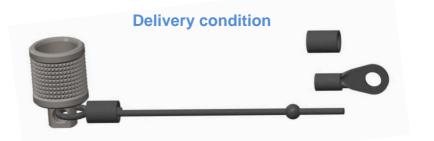

## ODU AMC HIGH-DENSITY PROTECTIVE CAPS ASSEMBLY INSTRUCTION

**1.** Cut the lanyard before knot to desired length.

**2.** Depending on the version crimp lanyard with crimp barrel or ferrule with tool.