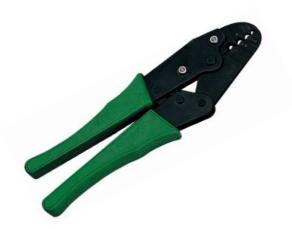

## 2.1 Crimp tool ODU

| Hand-crimptong |                     |  |
|----------------|---------------------|--|
| Size           | Part number         |  |
| all            | 080.000.061.000.000 |  |

## 2.2 Crimp range

| Part          | Tool adjustment |
|---------------|-----------------|
| Cable lug     | 0.25 - 1.5      |
| Crimp ferrule | 0.25 - 1.5      |

All Rights reserved, including possible patents or trademarks. Documents shall not be provided to a third party or duplicated in any form without prior written permission. This document is not managed 010.650.001.000.003