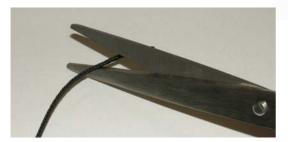

## ODU AMC HIGH-DENSITY PROTECTIVE CAPS ASSEMBLY INSTRUCTION

**1.** Cut the lanyard before knot to desired length.

**2.** Depending on the version crimp lanyard with crimp barrel or ferrule with tool.