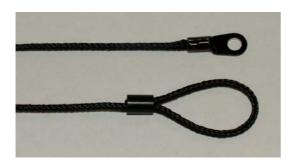

## ODU AMC HIGH-DENSITY PROTECTIVE CAPS ASSEMBLY INSTRUCTION

**1.** Cut the lanyard before knot to desired length.

**2.** Depending on the version crimp lanyard with crimp barrel or ferrule with tool.