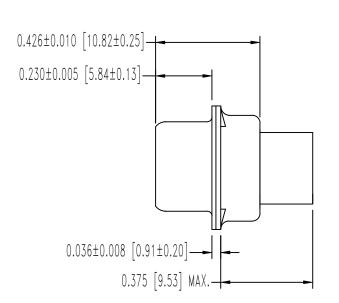

## NOTES:

- 1. MATERIALS AND FINISHES:
- INSULATOR: GLASS FILLED DAP PER ASTM-D-5948, SDG-F, UL 94V-O, GREEN COLOR. SHELLS: STAINLESS STEEL, PASSIVATED.
- 2. DETAILED PRODUCT, ELECTRICAL, AND MECHANICAL INFORMATION IS AVAILABLE IN THE LATEST STANDARD DENSITY D-SUB PRODUCT PUBLICATION AT CONNECTPOSITRONIC.COM
- 3. CONNECTORS ARE COMPLIANT TO THE CURRENT ROHS DIRECTIVE.
- 4. DIMENSIONS ARE IN INCHES [MILLIMETERS].