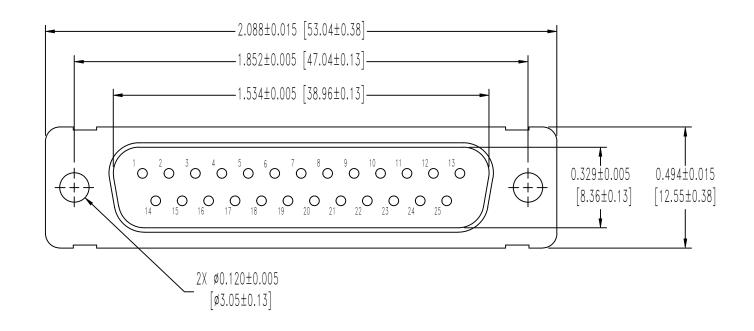

## NOTES:

- 1. MATERIALS AND FINISHES:
- INSULATOR: GLASS FILLED DAP PER ASTM-D-5948, SDG-F, UL 94V-O, GREEN COLOR. SHELLS: STAINLESS STEEL, PASSIVATED.
- 2. DETAILED PRODUCT, ELECTRICAL, AND MECHANICAL INFORMATION IS AVAILABLE IN THE LATEST STANDARD DENSITY D-SUB PRODUCT PUBLICATION AT CONNECTPOSITRONIC.COM
- 3. CONNECTORS ARE COMPLIANT TO THE CURRENT ROHS DIRECTIVE.
- 4. DIMENSIONS ARE IN INCHES [MILLIMETERS].