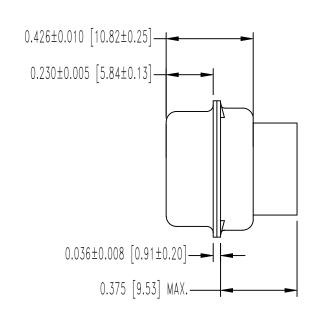

## NOTES:

1. MATERIALS & FINISHES:

INSULATOR: GLASS FILLED POLYESTER PER ASTM D5927, UL 94V-0, COLOR: BLUE. SHELLS: STAINLESS STEEL, PASSIVATED.

- 2. DETAILED PRODUCT, ELECTRICAL AND MECHANICAL INFORMATION IS AVAILABLE IN THE LATEST HIGH DENSITY D-SUBMINIATURE PRODUCT PUBLICATION AT CONNECTPOSITRONIC.COM.
- 3. CONNECTORS ARE COMPLIANT TO THE CURRENT ROHS DIRECTIVE.
- 4. DIMENSIONS ARE IN INCHES [MILLIMETERS].