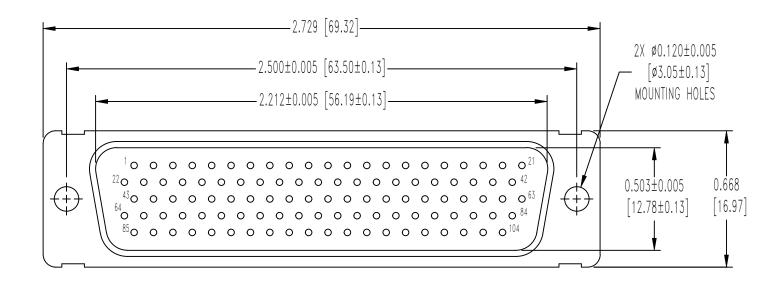

## NOTES:

1. MATERIALS & FINISHES:

INSULATOR: GLASS FILLED POLYESTER PER ASTM D5927, UL 94V-0, COLOR: BLUE. SHELLS: STAINLESS STEEL, PASSIVATED.

- 2. DETAILED PRODUCT, ELECTRICAL AND MECHANICAL INFORMATION IS AVAILABLE IN THE LATEST HIGH DENSITY D-SUBMINIATURE PRODUCT PUBLICATION AT CONNECTPOSITRONIC.COM.
- 3. CONNECTORS ARE COMPLIANT TO THE CURRENT ROHS DIRECTIVE.
- 4. DIMENSIONS ARE IN INCHES [MILLIMETERS].