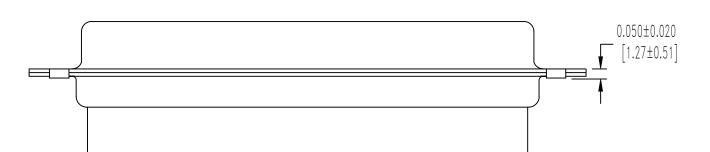

## NOTES:

1. MATERIALS & FINISHES:

INSULATOR: GLASS FILLED POLYESTER PER ASTM D5927, UL 94V-0, COLOR: BLUE. SHELLS: STAINLESS STEEL, PASSIVATED.

- 2. DETAILED PRODUCT, ELECTRICAL AND MECHANICAL INFORMATION IS AVAILABLE IN THE LATEST HIGH DENSITY D-SUBMINIATURE PRODUCT PUBLICATION AT CONNECTPOSITRONIC.COM.
- 3. CONNECTORS ARE COMPLIANT TO THE CURRENT ROHS DIRECTIVE.
- 4. DIMENSIONS ARE IN INCHES [MILLIMETERS].