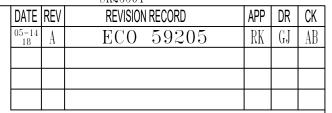

THIS DRAWING CONTAINS INFORMATION PROPRIETARY TO POSITRONIC AND IT'S SUBSIDIARIES. POSITRONIC BELIEVES THE DATA ON THIS DRAWING TO BE RELIABLE, SINCE THE TECHNICAL INFORMATION IS GIVEN FREE OF CHARGE, THE USER EMPLOYS SUCH INFORMATION AT HIS OWN DISCRETION AND RISK, POSITRONIC ASSUMES NO RESPONSIBILITY FOR RESULTS OBTAINED OR DAMAGES INCURRED FROM USE OF SUCH INFORMATION IN WHOLE OR IN PART.









## NOTES:

1. MATERIALS & FINISHES:

INSULATOR: GLASS FILLED POLYESTER PER ASTM D5927, UL 94V-0, COLOR: BLUE. SHELLS: STAINLESS STEEL, PASSIVATED.

- 2. DETAILED PRODUCT, ELECTRICAL AND MECHANICAL INFORMATION IS AVAILABLE IN THE LATEST HIGH DENSITY D-SUBMINIATURE PRODUCT PUBLICATION AT CONNECTPOSITRONIC.COM.
- 3. CONNECTORS ARE COMPLIANT TO THE CURRENT ROHS DIRECTIVE.
- 4. DIMENSIONS ARE IN INCHES [MILLIMETERS].